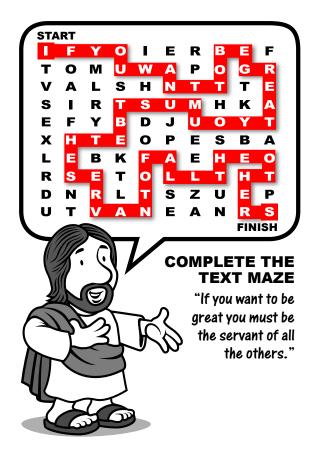

#### COMPLETE THE TEXT MAZE

"If you want to be great you must be the servant of all the others."

START

| F Y O I E R B E F
T O M U W A P O G R
V A L S H N T T T E
S I R T S U M H K A
E F Y B D J U O Y T
X H T E O P E S B A
L E B K F A E H E O
R S E T O L L T H T
D N R L T S Z U E P
U T V A N E A N R S
FINISH